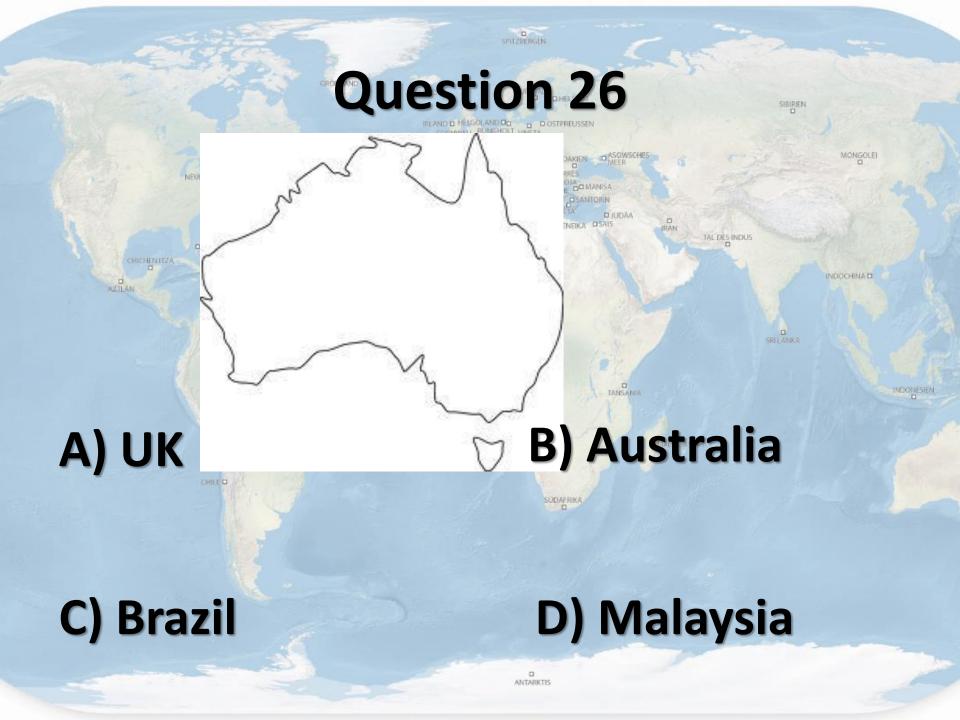

on 18**

REAND D HELGOLAND DD D OSTPREUSSEN
CORNWALL RUNGHOLT VINETA

KILLY INSELNO

ASOWSCHES

MONGOLEI

INDOCHINA II

A) France

CHICHENITZA

ATLANTIS
ACTUREN
ACTUR

**B)** Belgium

BRASILIEN

BOLDVIEN

C) Holland

D) Portugal



**Question 19** IRLAND D HELGOLAND DO D OSTPREUSSEN CORNWALL RUNGHOLT VINETA MONGOLEI A) Japan CHICHENTEZA INDOCHINA D DIKAPVERDEN B) USA BRASILIEN C) UK D)Australia ANTARKTIS



SIBIRIEN

MONGOLEI

SRIL ANKA

INDONESIEN

A) China

C) Mexico

**B)** India

D) Chile

In the next state que some strict ons you will see an image of a countries flag. You simply need to identify which country the flag represents.







MONGOLE)
TAL DES INDUS

INDONESIEN

A) Zimbabwe

B) Egypt

C) Nigeria

CHICHENTEZA

D) Kenya





A) Uruguay

B) Venezuela

C) Colombia

D) Brazil







A) China

C) Canada

B) USA

D) South Africa

MONGOLEI







#### SPITZBERGEN





19. B

20. B

10. D

1

SIBIREN

TAL DES INDUS

MONGOLEI

INDOCHINA II

INDONESIEN

30. D