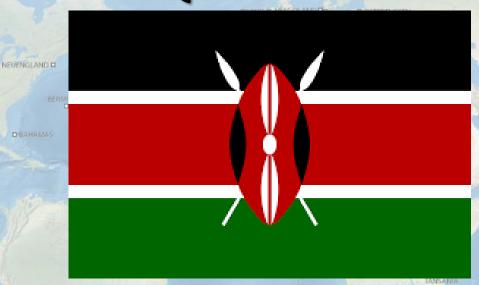

In the next state que some strict ons you will see an image of a countries flag. You simply need to identify which country the flag represents.

MONGOLE)
TAL DES INDUS

INDONESIEN

A) Zimbabwe

B) Egypt

C) Nigeria

CHICHENTEZA

D) Kenya

A) Uruguay

B) Venezuela

C) Colombia

D) Brazil

A) China

C) Canada