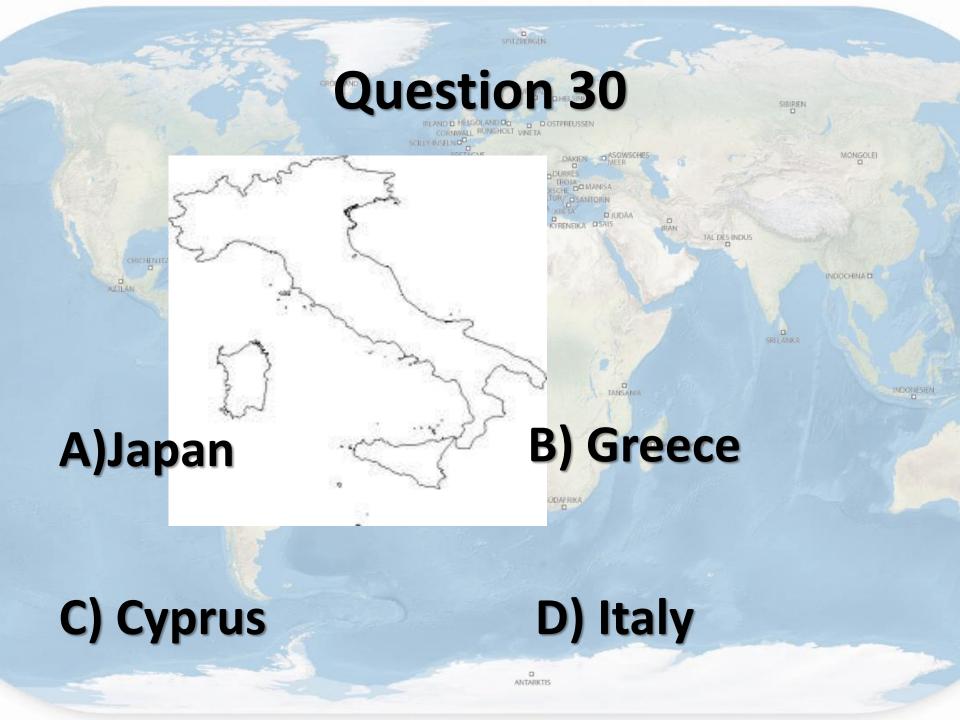

NETA

KILLY INSELNO

ASOWSCHES

MONGOLEI

INDOCHINA II

A) France

CHICHENITZA

ATLANTIS
ACTUREN
ACTUR

**B)** Belgium

BRASILIEN

BOLDVIEN

C) Holland

D) Portugal



**Question 19** IRLAND D HELGOLAND DO D OSTPREUSSEN CORNWALL RUNGHOLT VINETA MONGOLEI A) Japan CHICHENTEZA INDOCHINA D DIKAPVERDEN B) USA BRASILIEN C) UK D)Australia ANTARKTIS



SIBIRIEN

MONGOLEI

SRIL ANKA

INDONESIEN

A) China

C) Mexico

**B)** India

D) Chile

In the next state que some strict ons you will see an image of a countries flag. You simply need to identify which country the flag represents.







MONGOLE)
TAL DES INDUS

INDONESIEN

A) Zimbabwe

B) Egypt

C) Nigeria

CHICHENTEZA

D) Kenya





A) Uruguay

B) Venezuela

C) Colombia

D) Brazil







A) China

C) Canada

B) USA

D) South Africa

MONGOLEI







#### SPITZBERGEN





19. B

20. B

10. D

1

SIBIREN

TAL DES INDUS

MONGOLEI

INDOCHINA II

INDONESIEN

30. D