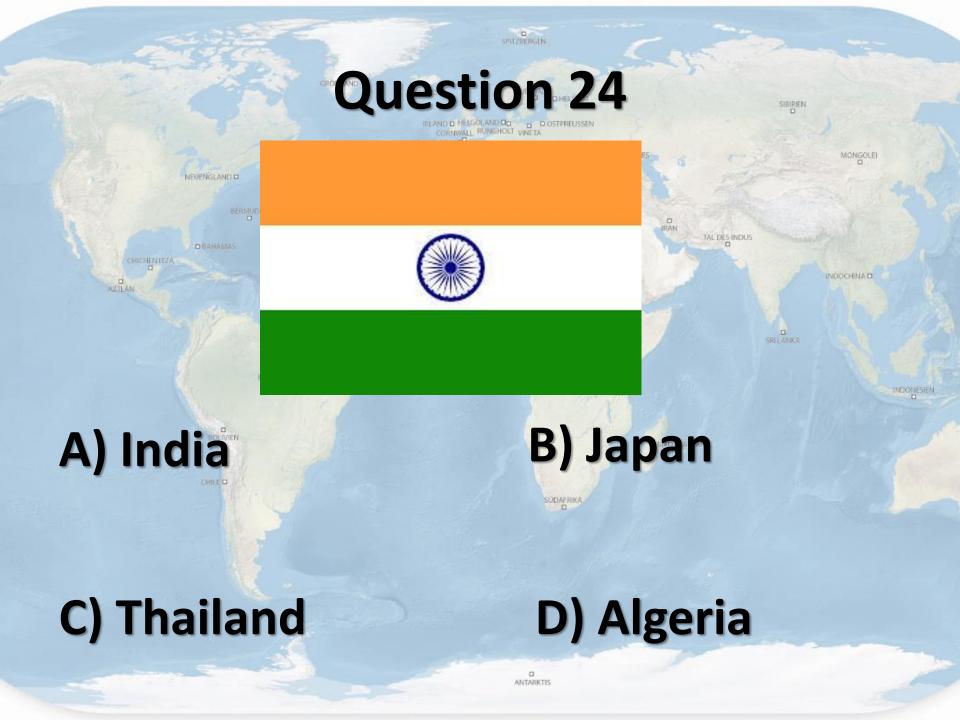

In the next state que some strict ons you will see an image of a countries flag. You simply need to identify which country the flag represents.

MONGOLE)
TAL DES INDUS

INDONESIEN

A) Zimbabwe

B) Egypt

C) Nigeria