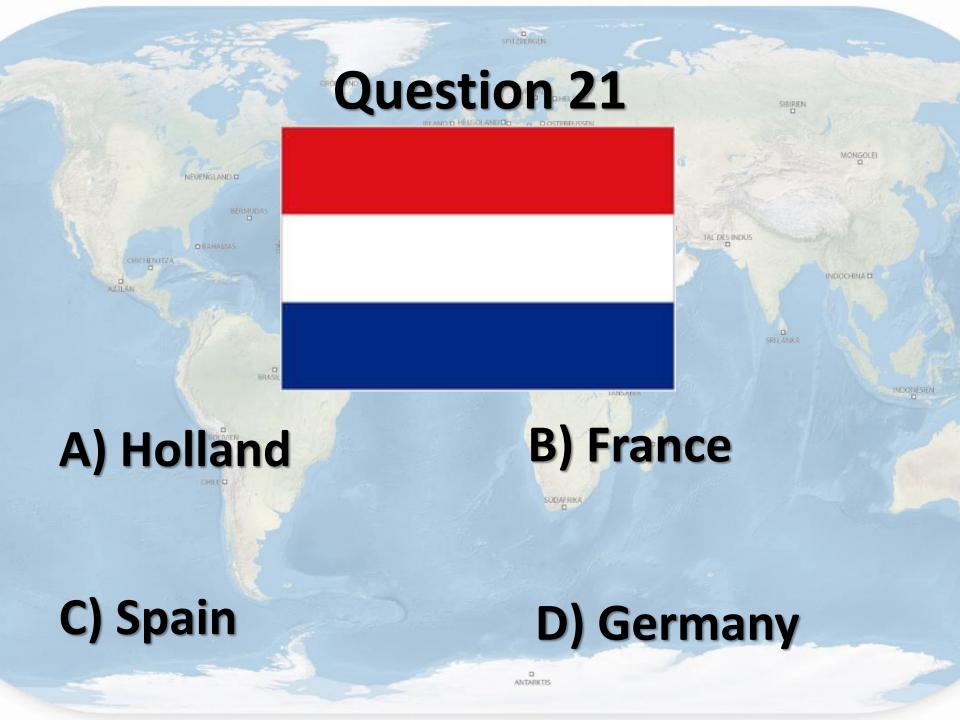

In the next state que some strict ons you will see an image of a countries flag. You simply need to identify which country the flag represents.

MONGOLE)
TAL DES INDUS

INDONESIEN

A) Zimbabwe

B) Egypt

C) Nigeria