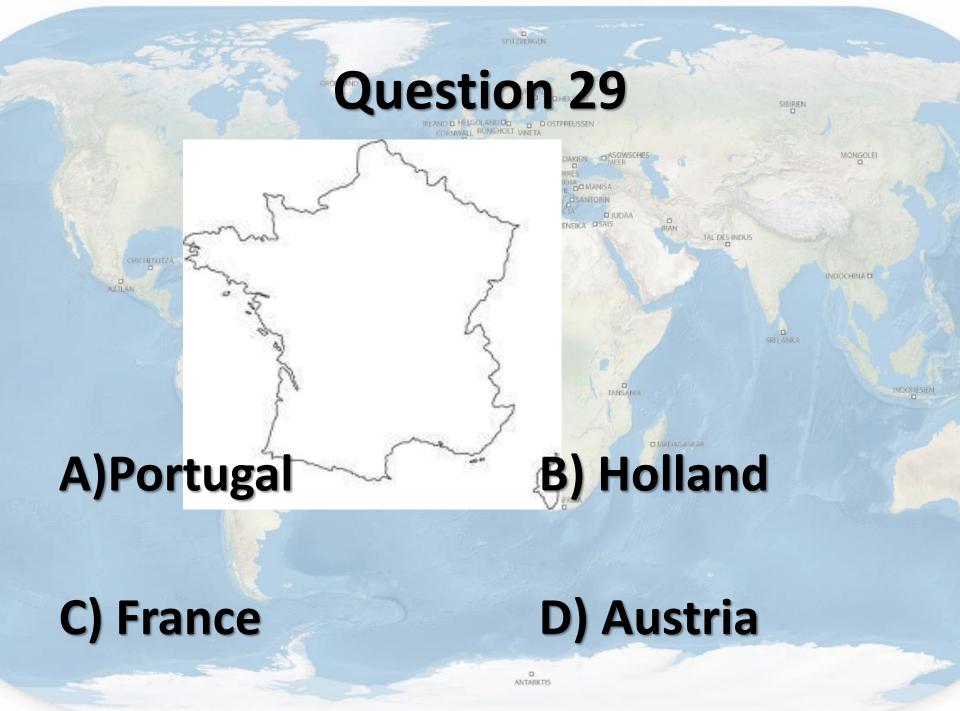

VINETA

KILLY INSELNO

ASOWSCHES

MONGOLEI

INDOCHINA II

A) France

CHICHENITZA

ATLANTIS
ACTUREN
ACTUR

**B)** Belgium

BRASILIEN

BOLDVIEN

C) Holland

D) Portugal



**Question 19** IRLAND D HELGOLAND DO D OSTPREUSSEN CORNWALL RUNGHOLT VINETA MONGOLEI A) Japan CHICHENTEZA INDOCHINA D DIKAPVERDEN B) USA BRASILIEN C) UK D)Australia ANTARKTIS



SIBIRIEN

MONGOLEI

SRIL ANKA

INDONESIEN

A) China

C) Mexico

**B)** India

D) Chile

In the next state que some strict ons you will see an image of a countries flag. You simply need to identify which country the flag represents.







MONGOLE)
TAL DES INDUS

INDONESIEN

A) Zimbabwe

B) Egypt

C) Nigeria

CHICHENTEZA

D) Kenya





A) Uruguay

B) Venezuela

C) Colombia

D) Brazil







A) China

C) Canada

B) USA

D) South Africa

MONGOLEI







#### SPITZBERGEN





19. B

20. B

10. D

1

SIBIREN

TAL DES INDUS

MONGOLEI

INDOCHINA II

INDONESIEN

30. D