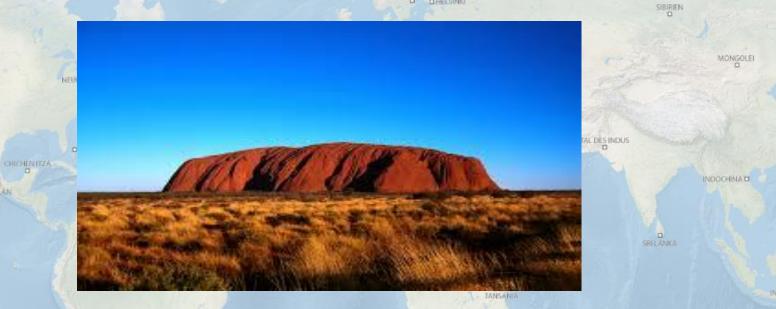

A) India

**B) South Korea** 

C) Mexico

D) Japan

In the next 5 questions you will see an image of a famous place or landmark. You simply need to recognise the photo and then work out which country it is situated in

A) Australia

B) Pakistan

C) USA

D) Iraq

MONGOLEI

A) Canada

CHICHENITZA

**B) Slovakia** 