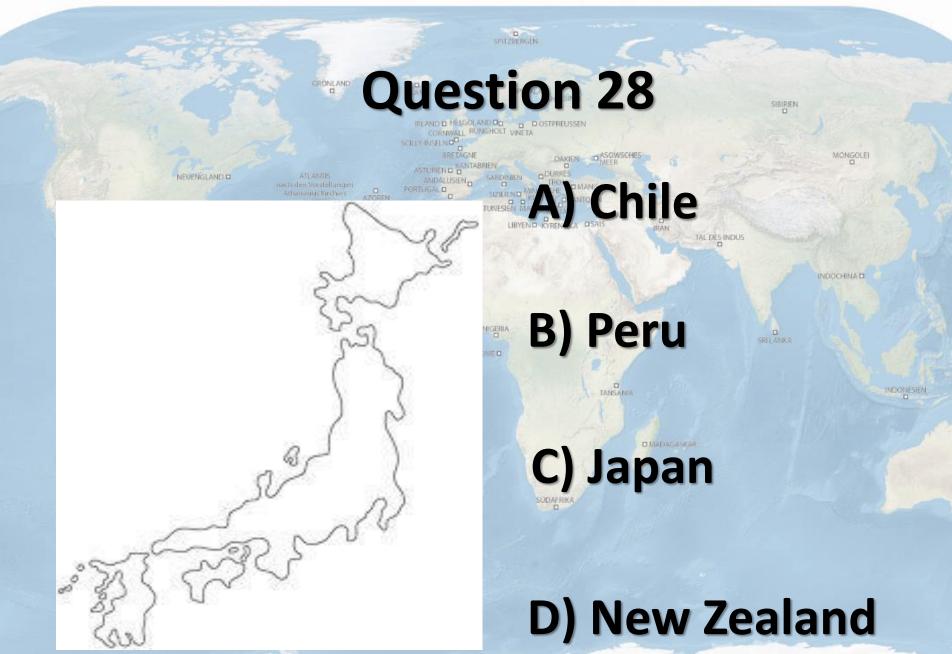

T VINETA

KILLY INSELNO

ASOWSCHES

MONGOLEI

INDOCHINA II

A) France

CHICHENITZA

ATLANTIS
ACTUREN
ACTUR

**B)** Belgium

BRASILIEN

BOLDVIEN

C) Holland

D) Portugal



**Question 19** IRLAND D HELGOLAND DO D OSTPREUSSEN CORNWALL RUNGHOLT VINETA MONGOLEI A) Japan CHICHENTEZA INDOCHINA D DIKAPVERDEN B) USA BRASILIEN C) UK D)Australia ANTARKTIS



SIBIRIEN

MONGOLEI

SRIL ANKA

INDONESIEN

A) China

C) Mexico

**B)** India

D) Chile

In the next state que some strict ons you will see an image of a countries flag. You simply need to identify which country the flag represents.







MONGOLE)
TAL DES INDUS

INDONESIEN

A) Zimbabwe

B) Egypt

C) Nigeria

CHICHENTEZA

D) Kenya





A) Uruguay

B) Venezuela

C) Colombia

D) Brazil







A) China

C) Canada

B) USA

D) South Africa

MONGOLEI







#### SPITZBERGEN





19. B

20. B

10. D

1

SIBIREN

TAL DES INDUS

MONGOLEI

INDOCHINA II

INDONESIEN

30. D